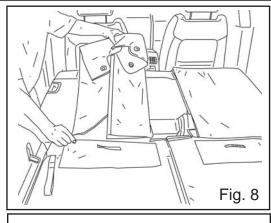

If 3rd row seats are to be used, fold 2nd row covers and place in the attached pockets. (Fig. 8 and Fig. 9)

8 If 3rd row seats are to be folded down, extend cover and align with 2nd row seats. (Fig. 10)