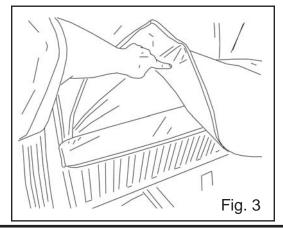

Keep these instructions with your vehicle records for future reference.

1 Open lift gate. (Fig. 1)

2 Lift rear storage compartment cover. (Fig. 2)

Install rear pocket of liner on to compartment cover. (Fig. 3)