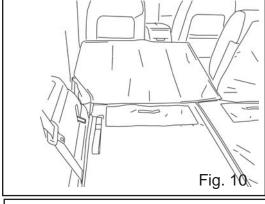

If 3rd row seats are to be used, fold 2nd row covers and place in the attached pockets. (Fig. 8 and Fig. 9)

8 If 3rd row seats are to be folded down, extend cover and align with 2nd row seats. (Fig. 10)