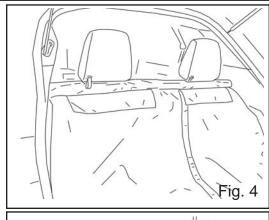

4 Extend cover and install over 3rd row seat. (Fig. 4)

5 Pull the seat tilt straps through the slots on the cover. (Fig. 5)

6 Secure the cover to the third row seats by attaching the hook and loop fasteners below the headrests. (Fig. 6 and 7)