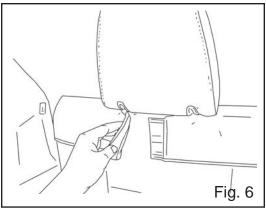

4 Extend cover and install over 3rd row seat. (Fig. 4)

5 Pull the seat tilt straps through the slots on the cover. (Fig. 5)

6 Secure the cover to the third row seats by attaching the hook and loop fasteners below the headrests. (Fig. 6 and 7)