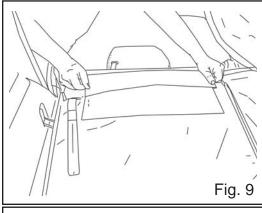

If 3rd row seats are to be used, fold 2nd row covers and place in the attached pockets. (Fig. 8 and Fig. 9)

8 If 3rd row seats are to be folded down, extend cover and align with 2nd row seats. (Fig. 10)