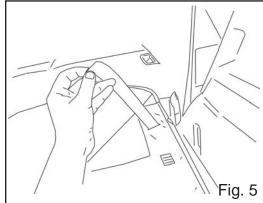

4 Extend cover and install over 3rd row seat. (Fig. 4)

5 Pull the seat tilt straps through the slots on the cover. (Fig. 5)

6 Secure the cover to the third row seats by attaching the hook and loop fasteners below the headrests. (Fig. 6 and 7)