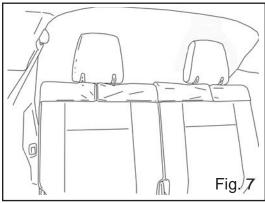

4 Extend cover and install over 3rd row seat. (Fig. 4)

5 Pull the seat tilt straps through the slots on the cover. (Fig. 5)

6 Secure the cover to the third row seats by attaching the hook and loop fasteners below the headrests. (Fig. 6 and 7)