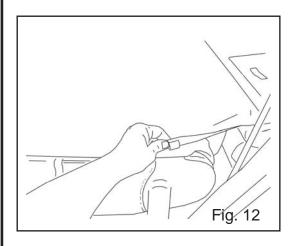

Remove the 2nd row headrests. Re-install each headrest by inserting the rods through the corresponding grommets on the cover. (Fig. 11)

Attach the plastic clips on the cover to the outer edges of the 2nd row seat backs. (Fig. 12)