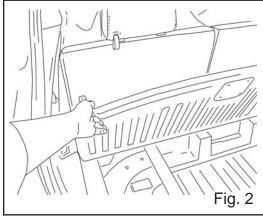

Keep these instructions with your vehicle records for future reference.

1 Open lift gate. (Fig. 1)

2 Lift rear storage compartment cover. (Fig. 2)

Install rear pocket of liner on to compartment cover. (Fig. 3)