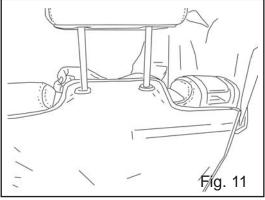

Remove the 2nd row headrests. Re-install each headrest by inserting the rods through the corresponding grommets on the cover. (Fig. 11)

Attach the plastic clips on the cover to the outer edges of the 2nd row seat backs. (Fig. 12)